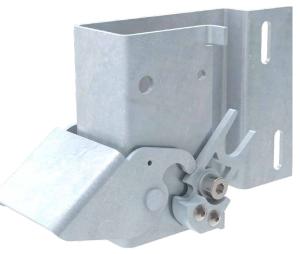

During closing the door leaf is in closed position automatically locked and secured against opening.

Door leaf is locked by latch which secure bottom roller. For unlocking is necessary to step on FOOTLOCK and then the latch is released.

FOOTLOCK is installed on vertical angle of track system and could be used only in combination with aluminum adjustable bottom bracket. There are two versions, for installation on right or left side (has to be specified in your purchase order).