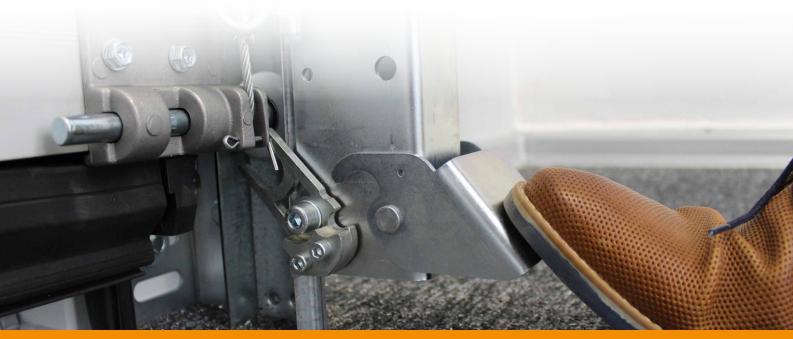

During closing the door leaf is in closed position automatically locked and secured against opening.

Door leaf is locked by latch which secure bottom roller. For unlocking is necessary to step on FOOTLOCK and then the latch is released.